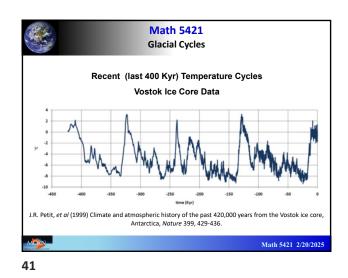

Chinese dynasty      | 4,000 ybp                 | -28 seconds        |
| 0 AD                       | 2,024 ybp                 | -14 seconds        |
| Norman Conquest            | 956 ybp                   | -7 seconds         |
| Declaration of Indepedence | 248 ybp                   | -1740 milliseconds |
| Industrialization (280ppm) | 163 ybp                   | -1140 milliseconds |
| Atomic Age                 | 79 ybp                    | -550 milliseconds  |
| Mauna Loa (315ppm)         | 66 ybp                    | -460 milliseconds  |
| 350 ppm                    | 37 ybp                    | -260 milliseconds  |
| 400 ppm                    | 8 уbр                     | -56 milliseconds   |
| 9                          |                           | Math 5421 2/20/    |



































52