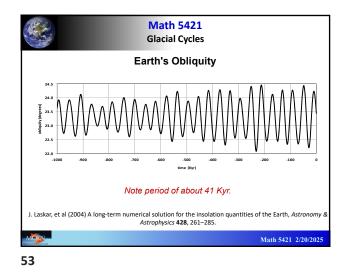

| -28 seconds        |
| 0 AD                       | 2,024 ybp                 | -14 seconds        |
| Norman Conquest            | 956 ybp                   | -7 seconds         |
| Declaration of Indepedence | 248 ybp                   | -1740 milliseconds |
| Industrialization (280ppm) | 163 ybp                   | -1140 milliseconds |
| Atomic Age                 | 79 ybp                    | -550 milliseconds  |
| Mauna Loa (315ppm)         | 66 ybp                    | -460 milliseconds  |
| 350 ppm                    | 37 ybp                    | -260 milliseconds  |
| 400 ppm                    | 8 уbр                     | -56 milliseconds   |
| 9                          |                           | Math 5421 2/20/    |



































52