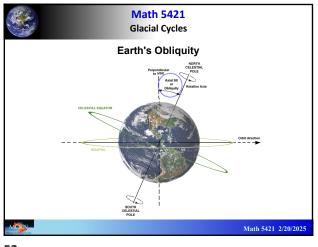

000 ybp                 | -28 seconds        |
| 0 AD                       | 2,024 ybp                 | -14 seconds        |
| Norman Conquest            | 956 ybp                   | -7 seconds         |
| Declaration of Indepedence | 248 ybp                   | -1740 milliseconds |
| Industrialization (280ppm) | 163 ybp                   | -1140 milliseconds |
| Atomic Age                 | 79 ybp                    | -550 milliseconds  |
| Mauna Loa (315ppm)         | 66 ybp                    | -460 milliseconds  |
| 350 ppm                    | 37 ybp                    | -260 milliseconds  |
| 400 ppm                    | 8 уbр                     | -56 milliseconds   |
| 9                          |                           | Math 5421 2/20/    |



































52