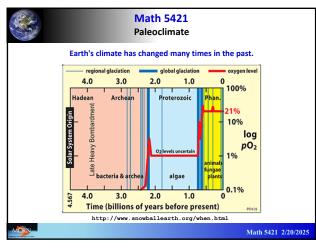

Math 5421 Paleoclimate 4.0 3.0 2.0 1.0 0 100% Humans didn't cause Arc the Earth to become a 1% snowball. Complex 10% life did not exist then. log p0; alga 1 1 4.0 3.0 2.0 1.0 0 4.567 Time (billions of years before present) Math 5421 2/20/2025