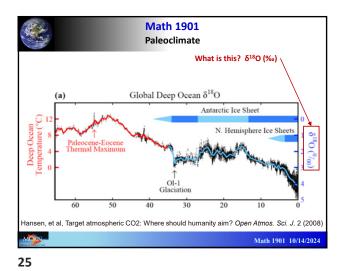

Math 5421 Paleoclimate 4.0 3.0 2.0 1.0 0 100% Humans didn't cause Arc the Earth to become a 1% snowball. Complex 10% life did not exist then. log p0; alga 1 1 4.0 3.0 2.0 1.0 0 4.567 Time (billions of years before present) Math 5421 2/20/2025























<image><section-header><section-header><section-header><section-header><section-header><section-header><image>















28





















|                            | Math 5421<br>Paleoclimate |                    |
|----------------------------|---------------------------|--------------------|
| event                      | years before present      | Earth age = 1 year |
| end of last ice age        | 12,000 ybp                | - 84 seconds       |
| First Egyptian pyramid     | 4,800 ybp                 | -34 seconds        |
| First Chinese dynasty      | 4,000 ybp                 | -28 seconds        |
| 0 AD                       | 2,024 ybp                 | -14 seconds        |
| Norman Conquest            | 956 ybp                   | -7 seconds         |
| Declaration of Indepedence | 248 ybp                   | -1740 milliseconds |
| Industrialization (280ppm) | 163 ybp