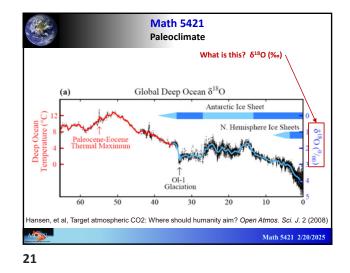

Math 5421 Paleoclimate 4.0 3.0 2.0 1.0 0 100% Humans didn't cause Arc the Earth to become a 1% snowball. Complex 10% life did not exist then. log p0; alga 1 1 4.0 3.0 2.0 1.0 0 4.567 Time (billions of years before present) Math 5421 2/20/2025























<image><section-header><section-header><section-header><section-header><section-header><section-header><image>















28





















|                            | Math 5421<br>Paleoclimate |                    |
|----------------------------|---------------------------|--------------------|
| event                      | years before present      | Earth age = 1 year |
| end of last ice age        | 12,000 ybp                | - 84 seconds       |
| First Egyptian pyramid     | 4,800 ybp                 | -34 seconds        |
| First Chinese dynasty      | 4,000 ybp                 | -28 seconds        |
| 0 AD                       | 2,024 ybp                 | -14 seconds        |
| Norman Conquest            | 956 ybp                   | -7 seconds         |
| Declaration of Indepedence | 248 ybp                   | -1740 milliseconds |
| Industrialization (280ppm) | 163 ybp