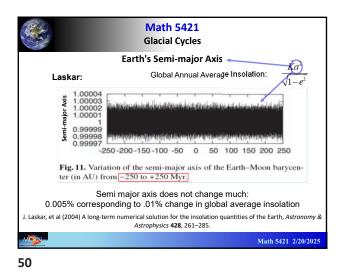

| 4,000 ybp                 | -28 seconds        |
| 0 AD                       | 2,024 ybp                 | -14 seconds        |
| Norman Conquest            | 956 ybp                   | -7 seconds         |
| Declaration of Indepedence | 248 ybp                   | -1740 milliseconds |
| Industrialization (280ppm) | 163 ybp                   | -1140 milliseconds |
| Atomic Age                 | 79 ybp                    | -550 milliseconds  |
| Mauna Loa (315ppm)         | 66 ybp                    | -460 milliseconds  |
| 350 ppm                    | 37 ybp                    | -260 milliseconds  |
| 400 ppm                    | 8 уbр                     | -56 milliseconds   |
| 9                          |                           | Math 5421 2/20/    |



































52