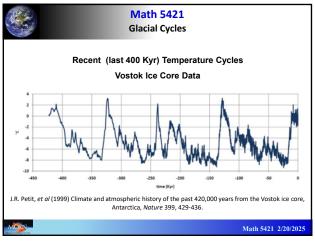

First Chinese dynasty      | 4,000 ybp                 | -28 seconds        |
| 0 AD                       | 2,024 ybp                 | -14 seconds        |
| Norman Conquest            | 956 ybp                   | -7 seconds         |
| Declaration of Indepedence | 248 ybp                   | -1740 milliseconds |
| Industrialization (280ppm) | 163 ybp                   | -1140 milliseconds |
| Atomic Age                 | 79 ybp                    | -550 milliseconds  |
| Mauna Loa (315ppm)         | 66 ybp                    | -460 milliseconds  |
| 350 ppm                    | 37 ybp                    | -260 milliseconds  |
| 400 ppm                    | 8 уbр                     | -56 milliseconds   |
| 9                          |                           | Math 5421 2/20/    |



































52