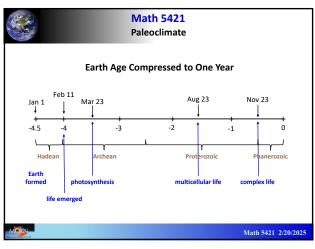

Math 5421 Paleoclimate 4.0 3.0 2.0 1.0 0 100% Humans didn't cause Arc the Earth to become a 1% snowball. Complex 10% life did not exist then. log p0; alga 1 1 4.0 3.0 2.0 1.0 0 4.567 Time (billions of years before present) Math 5421 2/20/2025























<image><section-header><section-header><section-header><section-header><section-header><section-header><image>















28





















|                            | Math 5421<br>Paleoclimate |                    |
|----------------------------|---------------------------|--------------------|
| event                      | years before present      | Earth age = 1 year |
| end of last ice age        | 12,000 ybp                | - 84 seconds       |
| First Egyptian pyramid     | 4,800 ybp                 | -34 seconds        |
| First Chinese dynasty      | 4,000 ybp                 | -28 seconds        |
| 0 AD                       | 2,024 ybp                 | -14 seconds        |
| Norman Conquest            | 956 ybp                   | -7 seconds