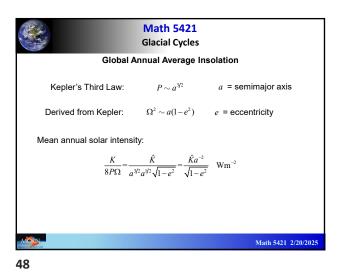

asty      | 4,000 ybp                 | -28 seconds        |
| 0 AD                       | 2,024 ybp                 | -14 seconds        |
| Norman Conquest            | 956 ybp                   | -7 seconds         |
| Declaration of Indepedence | 248 ybp                   | -1740 milliseconds |
| Industrialization (280ppm) | 163 ybp                   | -1140 milliseconds |
| Atomic Age                 | 79 ybp                    | -550 milliseconds  |
| Mauna Loa (315ppm)         | 66 ybp                    | -460 milliseconds  |
| 350 ppm                    | 37 ybp                    | -260 milliseconds  |
| 400 ppm                    | 8 уbр                     | -56 milliseconds   |
| 9                          |                           | Math 5421 2/20/    |



































52