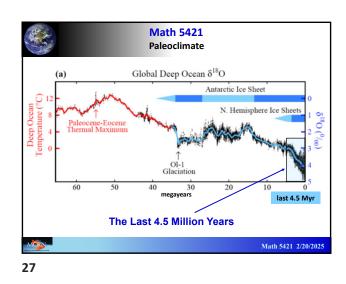

Math 5421 Paleoclimate 4.0 3.0 2.0 1.0 0 100% Humans didn't cause Arc the Earth to become a 1% snowball. Complex 10% life did not exist then. log p0; alga 1 1 4.0 3.0 2.0 1.0 0 4.567 Time (billions of years before present) Math 5421 2/20/2025























<image><section-header><section-header><section-header><section-header><section-header><section-header><image>















28





















|                            | Math 5421<br>Paleoclimate |                    |
|----------------------------|---------------------------|--------------------|
| event                      | years before present      | Earth age = 1 year |
| end of last ice age        | 12,000 ybp                | - 84 seconds       |
| First Egyptian pyramid     | 4,800 ybp                 | -34 seconds        |
| First Chinese dynasty      | 4,000 ybp                 | -28 seconds        |
| 0 AD                       | 2,024 ybp                 | -14 seconds        |
| Norman Conquest            | 956 ybp                   | -7 seconds         |
| Declaration of Indepedence | 248 ybp                   | -1740 milliseconds |
| Industrialization (280ppm) | 163 ybp