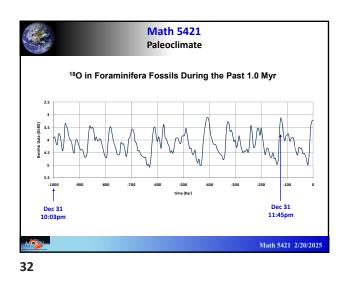

Math 5421 Paleoclimate 4.0 3.0 2.0 1.0 0 100% Humans didn't cause Arc the Earth to become a 1% snowball. Complex 10% life did not exist then. log p0; alga 1 1 4.0 3.0 2.0 1.0 0 4.567 Time (billions of years before present) Math 5421 2/20/2025