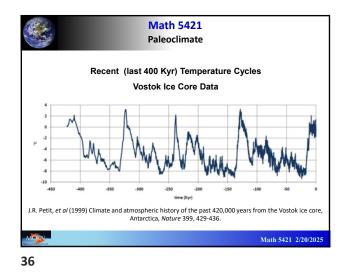

Math 5421 Paleoclimate 4.0 3.0 2.0 1.0 0 100% Humans didn't cause Arc the Earth to become a 1% snowball. Complex 10% life did not exist then. log p0; alga 1 1 4.0 3.0 2.0 1.0 0 4.567 Time (billions of years before present) Math 5421 2/20/2025























<image><section-header><section-header><section-header><section-header><section-header><section-header><image>















28





















|                            | Math 5421<br>Paleoclimate |                    |
|----------------------------|---------------------------|--------------------|
| event                      | years before present      | Earth age = 1 year |
| end of last ice age        | 12,000 ybp                | - 84 seconds       |
| First Egyptian pyramid     | 4,800 ybp                 | -34 seconds        |
| First Chinese dynasty      | 4,000 ybp                 | -28 seconds        |
| 0 AD                       | 2,024 ybp                 | -14 seconds        |
| Norman Conquest            | 956 ybp                   | -7 seconds         |
| Declaration of Indepedence | 248 ybp                   | -1740 milliseconds |
| Industrialization (280ppm) | 163 ybp                   | -1140 millise