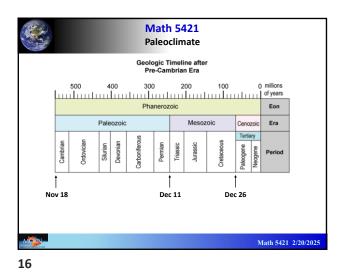

Math 5421 Paleoclimate 4.0 3.0 2.0 1.0 0 100% Humans didn't cause Arc the Earth to become a 1% snowball. Complex 10% life did not exist then. log p0; alga 1 1 4.0 3.0 2.0 1.0 0 4.567 Time (billions of years before present) Math 5421 2/20/2025























<image><section-header><section-header><section-header><section-header><section-header><section-header><image>















28





















|                            | Math 5421<br>Paleoclimate |                    |
|----------------------------|---------------------------|--------------------|
| event                      | years before present      | Earth age = 1 year |
| end of last ice age        | 12,000 ybp                | - 84 seconds       |
| First Egyptian pyramid     | 4,800 ybp                 | -34 seconds        |
| First Chinese dynasty      | 4,000 ybp                 | -28 seconds        |
| 0 AD                       | 2,024 ybp                 | -14 seconds        |
| Norman Conquest            | 956 ybp                   | -7 seconds