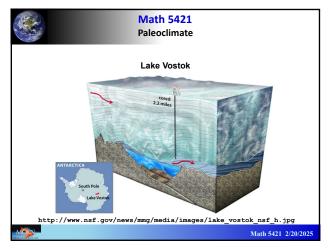

Math 5421 Paleoclimate 4.0 3.0 2.0 1.0 0 100% Humans didn't cause Arc the Earth to become a 1% snowball. Complex 10% life did not exist then. log p0; alga 1 1 4.0 3.0 2.0 1.0 0 4.567 Time (billions of years before present) Math 5421 2/20/2025























<image><section-header><section-header><section-header><section-header><section-header><section-header><image>















28





















|                            | Math 5421<br>Paleoclimate |                    |
|----------------------------|---------------------------|--------------------|
| event                      | years before present      | Earth age = 1 year |
| end of last ice age        | 12,000 ybp                | - 84 seconds       |
| First Egyptian pyramid     | 4,800 ybp                 | -34 seconds        |
| First Chinese dynasty      | 4,000 ybp                 | -28 seconds        |
| 0 AD                       | 2,024 ybp                 | -14 seconds        |
| Norman Conquest            | 956 ybp                   | -7 seconds         |
| Declaration of Indepedence | 248 ybp                   | -1740 milliseconds |
| Industrialization (280ppm) | 163 ybp                   | -1140 milli