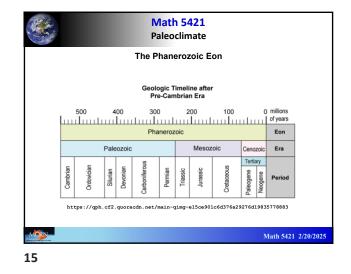

Math 5421 Paleoclimate 4.0 3.0 2.0 1.0 0 100% Humans didn't cause Arc the Earth to become a 1% snowball. Complex 10% life did not exist then. log p0; alga 1 1 4.0 3.0 2.0 1.0 0 4.567 Time (billions of years before present) Math 5421 2/20/2025























<image><section-header><section-header><section-header><section-header><section-header><section-header><image>















28





















|                            | Math 5421<br>Paleoclimate |                    |
|----------------------------|---------------------------|--------------------|
| event                      | years before present      | Earth age = 1 year |
| end of last ice age        | 12,000 ybp                | - 84 seconds       |
| First Egyptian pyramid     | 4,800 ybp                 | -34 seconds        |
| First Chinese dynasty      | 4,000 ybp                 | -28 seconds        |
| 0 AD                       | 2,024 ybp                 | -14 seconds        |
| Norman Conquest            | 956 ybp                   | -7 seconds         |
|