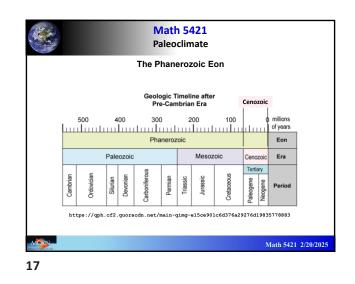

Math 5421 Paleoclimate 4.0 3.0 2.0 1.0 0 100% Humans didn't cause Arc the Earth to become a 1% snowball. Complex 10% life did not exist then. log p0; alga 1 1 4.0 3.0 2.0 1.0 0 4.567 Time (billions of years before present) Math 5421 2/20/2025























<image><section-header><section-header><section-header><section-header><section-header><section-header><image>















28





















|                            | Math 5421<br>Paleoclimate |                    |
|----------------------------|---------------------------|--------------------|
| event                      | years before present      | Earth age = 1 year |
| end of last ice age        | 12,000 ybp                | - 84 seconds       |
| First Egyptian pyramid     | 4,800 ybp                 | -34 seconds        |
| First Chinese dynasty      | 4,000 ybp                 | -28 seconds        |
| 0 AD                       | 2,024 ybp                 | -14 seconds        |
| Norman Conquest            | 956 ybp                   | -7 seconds         |
| De