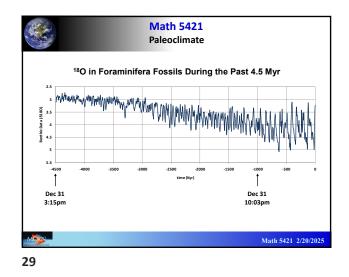

Math 5421 Paleoclimate 4.0 3.0 2.0 1.0 0 100% Humans didn't cause Arc the Earth to become a 1% snowball. Complex 10% life did not exist then. log p0; alga 1 1 4.0 3.0 2.0 1.0 0 4.567 Time (billions of years before present) Math 5421 2/20/2025























<image><section-header><section-header><section-header><section-header><section-header><section-header><image>















28





















|                            | Math 5421<br>Paleoclimate |                    |
|----------------------------|---------------------------|--------------------|
| event                      | years before present      | Earth age = 1 year |
| end of last ice age        | 12,000 ybp                | - 84 seconds       |
| First Egyptian pyramid     | 4,800 ybp                 | -34 seconds        |
| First Chinese dynasty      | 4,000 ybp                 | -28 seconds        |
| 0 AD                       | 2,024 ybp                 | -14 seconds        |
| Norman Conquest            | 956 ybp                   | -7 seconds         |
| Declaration of Indepedence | 248 ybp                   | -1740 milliseconds |
| Industrialization (280ppm) | 163 ybp                   | -11