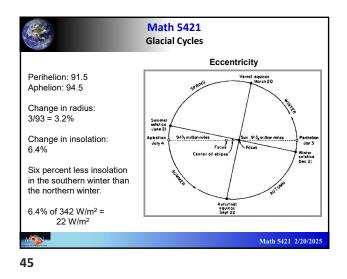

Math 5421 Paleoclimate 4.0 3.0 2.0 1.0 0 100% Humans didn't cause Arc the Earth to become a 1% snowball. Complex 10% life did not exist then. log p0; alga 1 1 4.0 3.0 2.0 1.0 0 4.567 Time (billions of years before present) Math 5421 2/20/2025