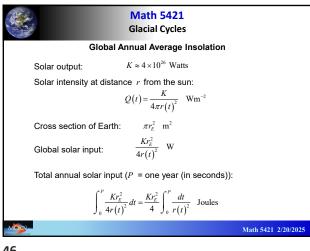

dynasty      | 4,000 ybp                 | -28 seconds        |
| 0 AD                       | 2,024 ybp                 | -14 seconds        |
| Norman Conquest            | 956 ybp                   | -7 seconds         |
| Declaration of Indepedence | 248 ybp                   | -1740 milliseconds |
| Industrialization (280ppm) | 163 ybp                   | -1140 milliseconds |
| Atomic Age                 | 79 ybp                    | -550 milliseconds  |
| Mauna Loa (315ppm)         | 66 ybp                    | -460 milliseconds  |
| 350 ppm                    | 37 ybp                    | -260 milliseconds  |
| 400 ppm                    | 8 уbр                     | -56 milliseconds   |
| 9                          |                           | Math 5421 2/20/    |



































52