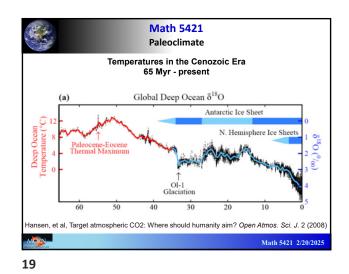

Math 5421 Paleoclimate 4.0 3.0 2.0 1.0 0 100% Humans didn't cause Arc the Earth to become a 1% snowball. Complex 10% life did not exist then. log p0; alga 1 1 4.0 3.0 2.0 1.0 0 4.567 Time (billions of years before present) Math 5421 2/20/2025























<image><section-header><section-header><section-header><section-header><section-header><section-header><image>















28





















|                            | Math 5421<br>Paleoclimate |                    |
|----------------------------|---------------------------|--------------------|
| event                      | years before present      | Earth age = 1 year |
| end of last ice age        | 12,000 ybp                | - 84 seconds       |
| First Egyptian pyramid     | 4,800 ybp                 | -34 seconds        |
| First Chinese dynasty      | 4,000 ybp                 | -28 seconds        |
| 0 AD                       | 2,024 ybp                 | -14 seconds        |
| Norman Conquest            | 956 ybp                   | -7 seconds         |
| Decl