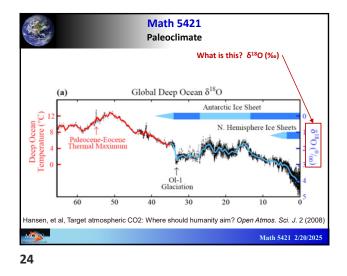

Math 5421 Paleoclimate 4.0 3.0 2.0 1.0 0 100% Humans didn't cause Arc the Earth to become a 1% snowball. Complex 10% life did not exist then. log p0; alga 1 1 4.0 3.0 2.0 1.0 0 4.567 Time (billions of years before present) Math 5421 2/20/2025























<image><section-header><section-header><section-header><section-header><section-header><section-header><image>















28





















|                            | Math 5421<br>Paleoclimate |                    |
|----------------------------|---------------------------|--------------------|
| event                      | years before present      | Earth age = 1 year |
| end of last ice age        | 12,000 ybp                | - 84 seconds       |
| First Egyptian pyramid     | 4,800 ybp                 | -34 seconds        |
| First Chinese dynasty      | 4,000 ybp                 | -28 seconds        |
| 0 AD                       | 2,024 ybp                 | -14 seconds        |
| Norman Conquest            | 956 ybp                   | -7 seconds         |
| Declaration of Indepedence | 248 ybp                   | -1740 milliseconds |
| Industrialization (280ppm) | 163 ybp