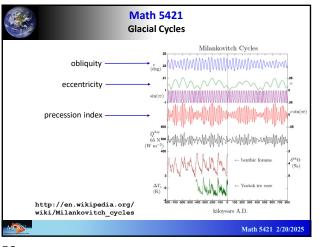

| -28 seconds        |
| 0 AD                       | 2,024 ybp                 | -14 seconds        |
| Norman Conquest            | 956 ybp                   | -7 seconds         |
| Declaration of Indepedence | 248 ybp                   | -1740 milliseconds |
| Industrialization (280ppm) | 163 ybp                   | -1140 milliseconds |
| Atomic Age                 | 79 ybp                    | -550 milliseconds  |
| Mauna Loa (315ppm)         | 66 ybp                    | -460 milliseconds  |
| 350 ppm                    | 37 ybp                    | -260 milliseconds  |
| 400 ppm                    | 8 уbр                     | -56 milliseconds   |
| 9                          |                           | Math 5421 2/20/    |



































52