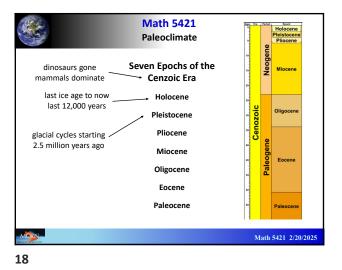

Math 5421 Paleoclimate 4.0 3.0 2.0 1.0 0 100% Humans didn't cause Arc the Earth to become a 1% snowball. Complex 10% life did not exist then. log p0; alga 1 1 4.0 3.0 2.0 1.0 0 4.567 Time (billions of years before present) Math 5421 2/20/2025























<image><section-header><section-header><section-header><section-header><section-header><section-header><image>















28





















|                            | Math 5421<br>Paleoclimate |                    |
|----------------------------|---------------------------|--------------------|
| event                      | years before present      | Earth age = 1 year |
| end of last ice age        | 12,000 ybp                | - 84 seconds       |
| First Egyptian pyramid     | 4,800 ybp                 | -34 seconds        |
| First Chinese dynasty      | 4,000 ybp                 | -28 seconds        |
| 0 AD                       | 2,024 ybp                 | -14 seconds        |
| Norman Conquest            | 956 ybp                   | -7 seconds         |