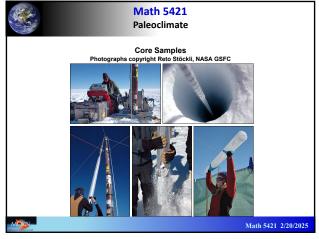

Math 5421 Paleoclimate 4.0 3.0 2.0 1.0 0 100% Humans didn't cause Arc the Earth to become a 1% snowball. Complex 10% life did not exist then. log p0; alga 1 1 4.0 3.0 2.0 1.0 0 4.567 Time (billions of years before present) Math 5421 2/20/2025























<image><section-header><section-header><section-header><section-header><section-header><section-header><image>















28





















|                            | Math 5421<br>Paleoclimate |                    |
|----------------------------|---------------------------|--------------------|
| event                      | years before present      | Earth age = 1 year |
| end of last ice age        | 12,000 ybp                | - 84 seconds       |
| First Egyptian pyramid     | 4,800 ybp                 | -34 seconds        |
| First Chinese dynasty      | 4,000 ybp                 | -28 seconds        |
| 0 AD                       | 2,024 ybp                 | -14 seconds        |
| Norman Conquest            | 956 ybp                   | -7 seconds         |
| Declaration of Indepedence | 248 ybp                   | -1740 milliseconds |
| Industrialization (280ppm) | 163 ybp                   | -1140 milliseco