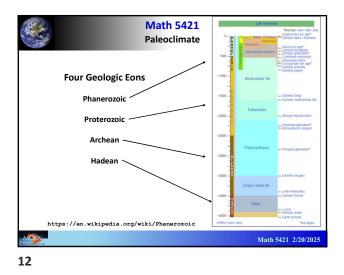

Math 5421 Paleoclimate 4.0 3.0 2.0 1.0 0 100% Humans didn't cause Arc the Earth to become a 1% snowball. Complex 10% life did not exist then. log p0; alga 1 1 4.0 3.0 2.0 1.0 0 4.567 Time (billions of years before present) Math 5421 2/20/2025























<image><section-header><section-header><section-header><section-header><section-header><section-header><image>















28





















|                            | Math 5421<br>Paleoclimate |                    |
|----------------------------|---------------------------|--------------------|
| event                      | years before present      | Earth age = 1 year |
| end of last ice age        | 12,000 ybp                | - 84 seconds       |
| First Egyptian pyramid     | 4,800 ybp                 | -34 seconds        |
| First Chinese dynasty      | 4,000 ybp                 | -28 seconds        |
| 0 AD                       | 2,024 ybp                 | -14 seconds        |
| Norman Conquest            | 956 ybp                   | -7 second