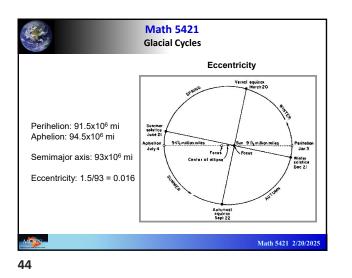

se dynasty      | 4,000 ybp                 | -28 seconds        |
| 0 AD                       | 2,024 ybp                 | -14 seconds        |
| Norman Conquest            | 956 ybp                   | -7 seconds         |
| Declaration of Indepedence | 248 ybp                   | -1740 milliseconds |
| Industrialization (280ppm) | 163 ybp                   | -1140 milliseconds |
| Atomic Age                 | 79 ybp                    | -550 milliseconds  |
| Mauna Loa (315ppm)         | 66 ybp                    | -460 milliseconds  |
| 350 ppm                    | 37 ybp                    | -260 milliseconds  |
| 400 ppm                    | 8 уbр                     | -56 milliseconds   |
| 9                          |                           | Math 5421 2/20/    |



































52