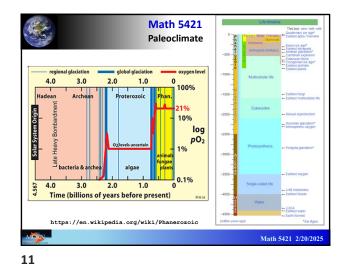

Math 5421 Paleoclimate 4.0 3.0 2.0 1.0 0 100% Humans didn't cause Arc the Earth to become a 1% snowball. Complex 10% life did not exist then. log p0; alga 1 1 4.0 3.0 2.0 1.0 0 4.567 Time (billions of years before present) Math 5421 2/20/2025