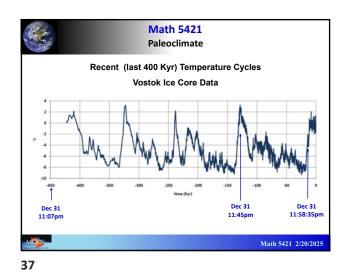

Math 5421 Paleoclimate 4.0 3.0 2.0 1.0 0 100% Humans didn't cause Arc the Earth to become a 1% snowball. Complex 10% life did not exist then. log p0; alga 1 1 4.0 3.0 2.0 1.0 0 4.567 Time (billions of years before present) Math 5421 2/20/2025























<image><section-header><section-header><section-header><section-header><section-header><section-header><image>















28





















|                            | Math 5421<br>Paleoclimate |                    |
|----------------------------|---------------------------|--------------------|
| event                      | years before present      | Earth age = 1 year |
| end of last ice age        | 12,000 ybp                | - 84 seconds       |
| First Egyptian pyramid     | 4,800 ybp                 | -34 seconds        |
| First Chinese dynasty      | 4,000 ybp                 | -28 seconds        |
| 0 AD                       | 2,024 ybp                 | -14 seconds        |
| Norman Conquest            | 956 ybp                   | -7 seconds         |
| Declaration of Indepedence | 248 ybp                   | -1740 milliseconds |
| Industrialization (280ppm) | 163 ybp                   | -1140 millisecond