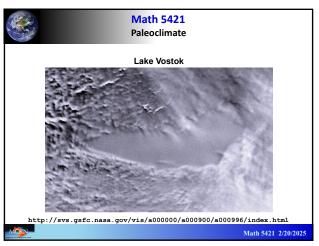

Math 5421 Paleoclimate 4.0 3.0 2.0 1.0 0 100% Humans didn't cause Arc the Earth to become a 1% snowball. Complex 10% life did not exist then. log p0; alga 1 1 4.0 3.0 2.0 1.0 0 4.567 Time (billions of years before present) Math 5421 2/20/2025























<image><section-header><section-header><section-header><section-header><section-header><section-header><image>















28





















|                            | Math 5421<br>Paleoclimate |                    |
|----------------------------|---------------------------|--------------------|
| event                      | years before present      | Earth age = 1 year |
| end of last ice age        | 12,000 ybp                | - 84 seconds       |
| First Egyptian pyramid     | 4,800 ybp                 | -34 seconds        |
| First Chinese dynasty      | 4,000 ybp                 | -28 seconds        |
| 0 AD                       | 2,024 ybp                 | -14 seconds        |
| Norman Conquest            | 956 ybp                   | -7 seconds         |
| Declaration of Indepedence | 248 ybp                   | -1740 milliseconds |
| Industrialization (280ppm) | 163 ybp                   | -1140 mil