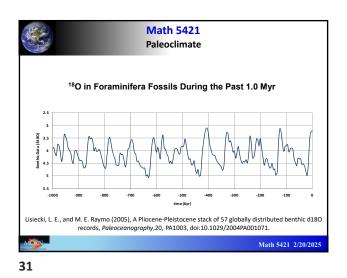

Math 5421 Paleoclimate 4.0 3.0 2.0 1.0 0 100% Humans didn't cause Arc the Earth to become a 1% snowball. Complex 10% life did not exist then. log p0; alga 1 1 4.0 3.0 2.0 1.0 0 4.567 Time (billions of years before present) Math 5421 2/20/2025























<image><section-header><section-header><section-header><section-header><section-header><section-header><image>















28





















|                            | Math 5421<br>Paleoclimate |                    |
|----------------------------|---------------------------|--------------------|
| event                      | years before present      | Earth age = 1 year |
| end of last ice age        | 12,000 ybp                | - 84 seconds       |
| First Egyptian pyramid     | 4,800 ybp                 | -34 seconds        |
| First Chinese dynasty      | 4,000 ybp                 | -28 seconds        |
| 0 AD                       | 2,024 ybp                 | -14 seconds        |
| Norman Conquest            | 956 ybp                   | -7 seconds         |
| Declaration of Indepedence | 248 ybp                   | -1740 milliseconds |
| Industrialization (280ppm) | 163 ybp                   | -1140