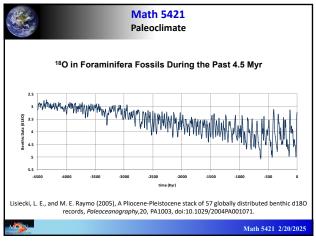

Math 5421 Paleoclimate 4.0 3.0 2.0 1.0 0 100% Humans didn't cause Arc the Earth to become a 1% snowball. Complex 10% life did not exist then. log p0; alga 1 1 4.0 3.0 2.0 1.0 0 4.567 Time (billions of years before present) Math 5421 2/20/2025