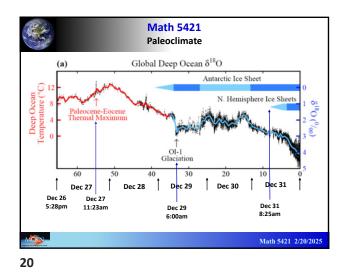

Math 5421 Paleoclimate 4.0 3.0 2.0 1.0 0 100% Humans didn't cause Arc the Earth to become a 1% snowball. Complex 10% life did not exist then. log p0; alga 1 1 4.0 3.0 2.0 1.0 0 4.567 Time (billions of years before present) Math 5421 2/20/2025























<image><section-header><section-header><section-header><section-header><section-header><section-header><image>















28





















|                            | Math 5421<br>Paleoclimate |                    |
|----------------------------|---------------------------|--------------------|
| event                      | years before present      | Earth age = 1 year |
| end of last ice age        | 12,000 ybp                | - 84 seconds       |
| First Egyptian pyramid     | 4,800 ybp                 | -34 seconds        |
| First Chinese dynasty      | 4,000 ybp                 | -28 seconds        |
| 0 AD                       | 2,024 ybp                 | -14 seconds        |
| Norman Conquest            | 956 ybp                   | -7 seconds         |
| Declar