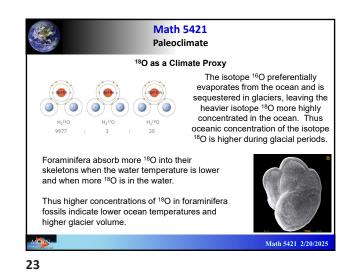

Math 5421 Paleoclimate 4.0 3.0 2.0 1.0 0 100% Humans didn't cause Arc the Earth to become a 1% snowball. Complex 10% life did not exist then. log p0; alga 1 1 4.0 3.0 2.0 1.0 0 4.567 Time (billions of years before present) Math 5421 2/20/2025























<image><section-header><section-header><section-header><section-header><section-header><section-header><image>















28





















|                            | Math 5421<br>Paleoclimate |                    |
|----------------------------|---------------------------|--------------------|
| event                      | years before present      | Earth age = 1 year |
| end of last ice age        | 12,000 ybp                | - 84 seconds       |
| First Egyptian pyramid     | 4,800 ybp                 | -34 seconds        |
| First Chinese dynasty      | 4,000 ybp                 | -28 seconds        |
| 0 AD                       | 2,024 ybp                 | -14 seconds        |
| Norman Conquest            | 956 ybp                   | -7 seconds         |
| Declaration of Indepedence | 248 ybp                   | -1740 milliseconds |
| Industrialization (280ppm) | 163 ybp