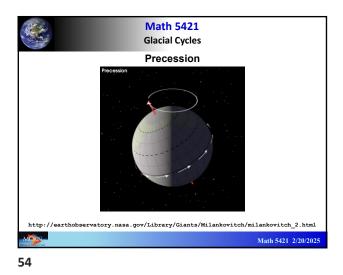

p                 | -28 seconds        |
| 0 AD                       | 2,024 ybp                 | -14 seconds        |
| Norman Conquest            | 956 ybp                   | -7 seconds         |
| Declaration of Indepedence | 248 ybp                   | -1740 milliseconds |
| Industrialization (280ppm) | 163 ybp                   | -1140 milliseconds |
| Atomic Age                 | 79 ybp                    | -550 milliseconds  |
| Mauna Loa (315ppm)         | 66 ybp                    | -460 milliseconds  |
| 350 ppm                    | 37 ybp                    | -260 milliseconds  |
| 400 ppm                    | 8 уbр                     | -56 milliseconds   |
| 9                          |                           | Math 5421 2/20/    |



































52