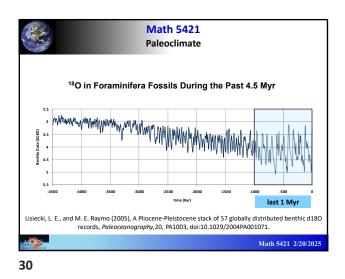

Math 5421 Paleoclimate 4.0 3.0 2.0 1.0 0 100% Humans didn't cause Arc the Earth to become a 1% snowball. Complex 10% life did not exist then. log p0; alga 1 1 4.0 3.0 2.0 1.0 0 4.567 Time (billions of years before present) Math 5421 2/20/2025























<image><section-header><section-header><section-header><section-header><section-header><section-header><image>















28





















|                            | Math 5421<br>Paleoclimate |                    |
|----------------------------|---------------------------|--------------------|
| event                      | years before present      | Earth age = 1 year |
| end of last ice age        | 12,000 ybp                | - 84 seconds       |
| First Egyptian pyramid     | 4,800 ybp                 | -34 seconds        |
| First Chinese dynasty      | 4,000 ybp                 | -28 seconds        |
| 0 AD                       | 2,024 ybp                 | -14 seconds        |
| Norman Conquest            | 956 ybp                   | -7 seconds         |
| Declaration of Indepedence | 248 ybp                   | -1740 milliseconds |
| Industrialization (280ppm) | 163 ybp                   | -